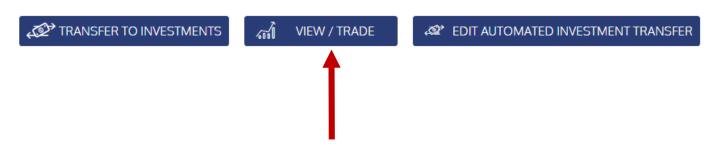

#### HSA LIQUIDATING INVESTMENTS

- Choose Manage My HSA under the My HSA tab
- Choose INVESTMENT

Choose VIEW/TRADE