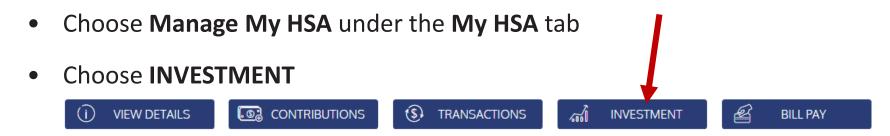

#### HSA LIQUIDATING INVESTMENTS

- Choose Manage My HSA under the My HSA tab
- Choose INVESTMENT

Choose VIEW/TRADE