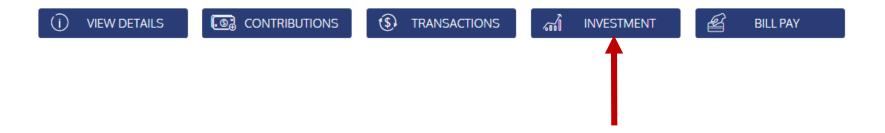

#### HSA LIQUIDATING INVESTMENTS

- Choose Manage My HSA under the My HSA tab
- Choose INVESTMENT

Choose VIEW/TRADE