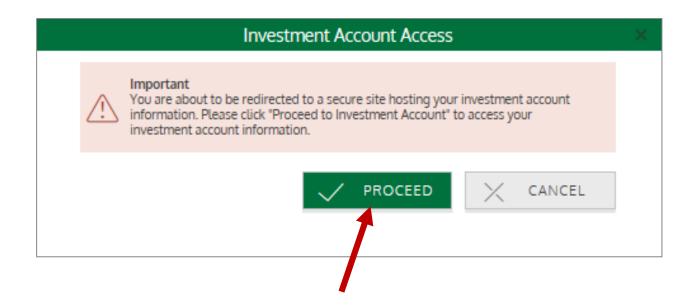

#### HSA LIQUIDATING INVESTMENTS

 If you experience issues when you "Proceed to Investment Account", and are not using the Chrome browser, you many want to log back into your account in a Chrome browser window.