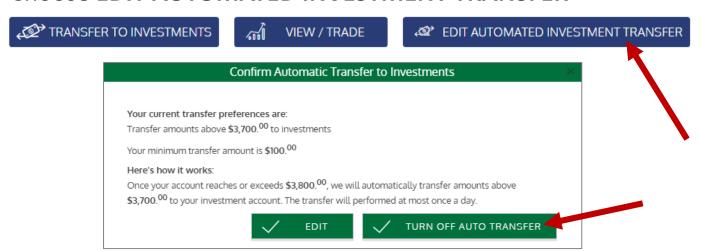

### Important - before you liquidate your investments

If you have setup **Automatic Transfers to Investments** you will want to turn this function off.

Choose EDIT AUTOMATED INVESTMENT TRANSFER