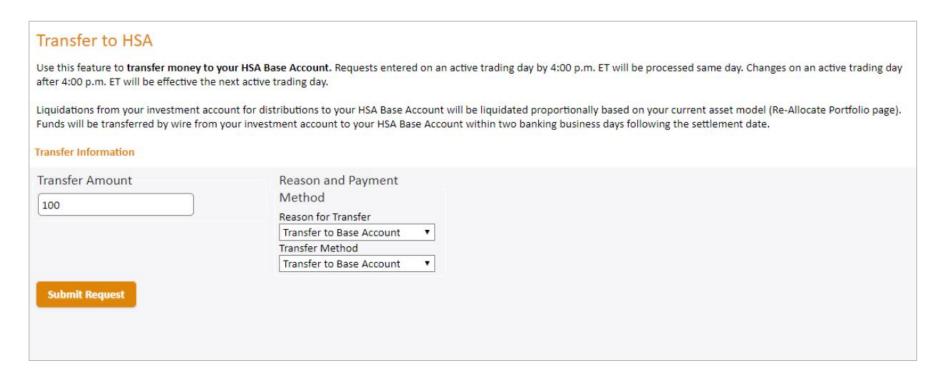

## Choose **Transfer Back to Base Account** under the **Move Money** menu.

| Account Summary                                                                                                                                                                                                                                                                                                                                                                                                | Manage Investments | Move Money                                                          | Planning Tools | Statements and Activ | ity Help              |            |  |
|----------------------------------------------------------------------------------------------------------------------------------------------------------------------------------------------------------------------------------------------------------------------------------------------------------------------------------------------------------------------------------------------------------------|--------------------|---------------------------------------------------------------------|----------------|----------------------|-----------------------|------------|--|
| Transfer to HSA                                                                                                                                                                                                                                                                                                                                                                                                |                    |                                                                     |                |                      | Transfer Information  |            |  |
|                                                                                                                                                                                                                                                                                                                                                                                                                |                    |                                                                     |                |                      | Total Account Balance | \$1,016.50 |  |
| Use this feature to <b>transfer money to your Deposit Account.</b> Requests entered on an active trading day p.m. ET will be processed same day. Changes on an active trading day after 4:00 p.m. ET will be effective                                                                                                                                                                                         |                    |                                                                     |                |                      | Amount Available      | \$1,016.50 |  |
| next active trading day.  Liquidations from your investment account for distributions to your Deposit Account will be liquidated proportionally based on your current asset model (Manage Investments Tab > Realign HSA Investments). Funds will be transferred from your HSA investment account to your Deposit Account within two banking business days following the settlement date.  Transfer Information |                    |                                                                     |                |                      |                       |            |  |
| Transfer Amount  Submit Request                                                                                                                                                                                                                                                                                                                                                                                |                    | Reason and Pays<br>Method<br>Reason for Transfer<br>Transfer Method |                |                      |                       |            |  |

#### HOME

You can make your request on this page after selecting the default Reason and Payment Method. If successful, you can view Pending Activity to view the request.