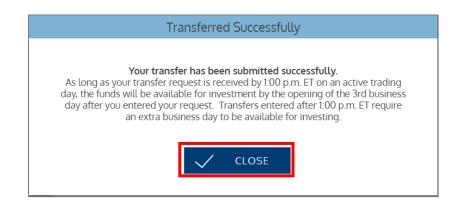

Enter the amount that you want to transfer next to Transfer Amount. Then click Submit.

2. A window will open to confirm that your transfer was submitted successfully. Read the information regarding transfer timing and click **Close**.

All screen shots are for illustrative purposes only and are not intended to provide any investment advice.

3. You should then see the transaction as a **Pending Transfer**.