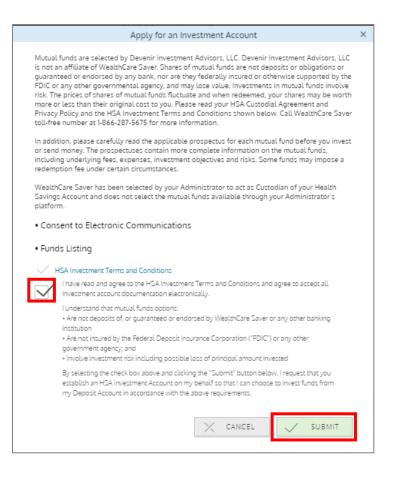

5. Read, understand, and agree to the HSA Investment Terms and Conditions, check the confirmation box if you consent and click **Submit.** 

5

**6.** The below screenshot will appear confirming enrollment. The application will process within 2-3 business days.