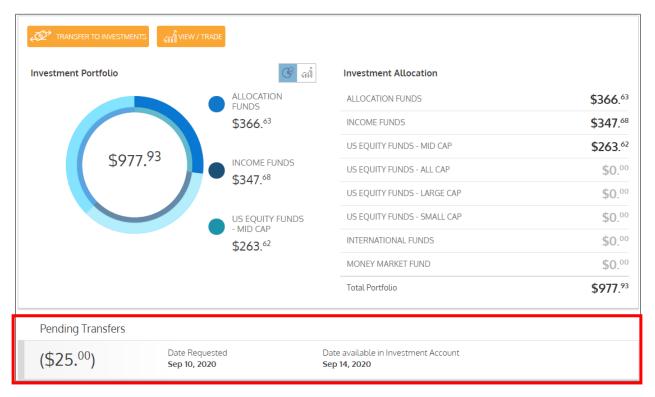

#### Transferring funds from your HSA deposit account to your HSA Investment Account

Follow the steps below to begin funding your HSA investment account from your HSA deposit account.

 Once logged into your account, click Accounts > My Accounts > Investment > Transfer to Investments. If a new window does not open automatically, check and disable your pop-up blocker within the browser window.

All screen shots are for illustrative purposes only and are not intended to provide any investment advice.

3. You should then see the transaction as a **Pending Transfer**.