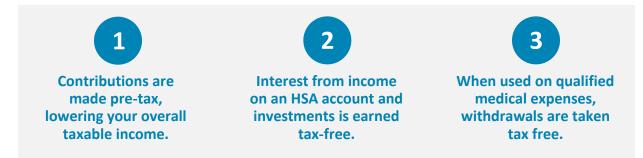

# The Triple Tax\* Benefits of Your HSA

You have made the smart choice in selecting a Health Savings Account (HSA)! Now it is time to learn how you can maximize the opportunity that comes with this tax-advantaged<sup>\*</sup> account.

With an HSA, you get the unparalleled benefits of triple tax savings\* on the dollars you contribute, which include:

\*Note: States can choose to follow the federal tax-treatment guidelines for HSAs or establish their own; some states tax HSA contributions. If you have questions about your tax implications, consult your tax advisor. HSA funds used to pay for non-qualified medical expenses are subject to income taxes on the amount and a possible additional 20% penalty if you are under age 65.