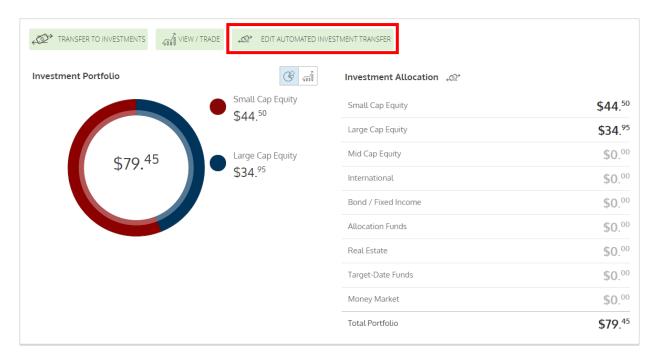

#### Homepage

Each time you access your HSA investment account **Accounts > My Accounts > Investment > View/Trade**, you will come to your investment account homepage and summary. From this page, you can navigate to adjust allocations, manage portfolio, manage rebalancing, view statements and more!