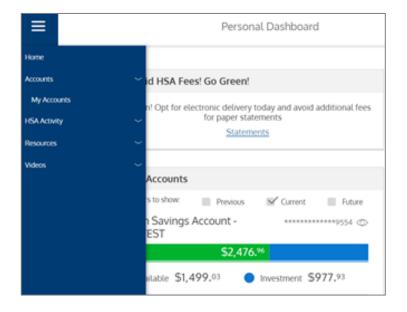

### **Enrolling in an Investment Account**

Follow the easy steps below to enroll in an HSA investment account.

- 1. First, go to <u>www.amben.com/wealthcare</u> and log in. First time users must register before they can log in.
- 2. From the main menu in the upper left-hand corner, navigate to Accounts > My Accounts.