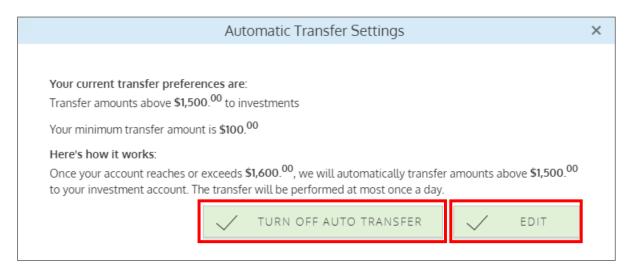

### Editing Automated Transfers to Your Investment Account

Once your automatic transfers have been enabled, you can cancel or edit the automatic transfers from your HSA cash account to your investment account.

Once logged into the member website, click **Accounts > My Accounts > Investment > Edit Automated Investment Transfer**.

#### Select Turn Off Auto Transfer or Edit.

To cancel or edit automatic transfer amounts, fill in the new balance to be maintained in your cash account and the new minimum amount to automatically transfer to your investment account.

Check the confirmation box and click Submit.

| Edit Automatic                                                                                                                                                         | Transfer to Investm    | ients       | × |
|------------------------------------------------------------------------------------------------------------------------------------------------------------------------|------------------------|-------------|---|
| You are required to maintain at least <b>\$1,000</b> . <sup>00</sup> in be automatically transferred is <b>\$1</b> . <sup>00</sup> . You have the amounts:             | 2                      |             |   |
|                                                                                                                                                                        | Current Setting        | New Setting |   |
| (S) How much would you like to keep in your cash account? *                                                                                                            | \$1,500. <sup>00</sup> | \$ 1000.00  |   |
| What's the minimum amount you would like to transfer? *                                                                                                                | \$100. <sup>00</sup>   | \$ 1.00     |   |
| I understand that once my account reaches or exc<br>amounts above <b>\$1,000</b> . <sup>00</sup> to your investment acc<br>once a day based on your end of day balance |                        | -           | ] |
| Click Save to accept these settings.                                                                                                                                   | X CANCE                | L SAVE      | ] |