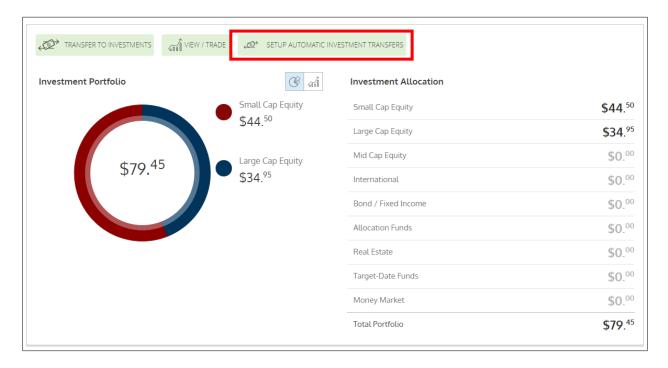

### Setting Up Automatic Transfers to Your Investment Account

Once your investment account has been opened, you can also choose to setup automatic transfers from your HSA cash account to your investment account.

Once logged into the member website, click Accounts > My Accounts > Investment > Setup Automatic Investment Transfers.

Fill in the balance to be maintained in your cash account and the minimum amount to automatically transfer to your investment account.