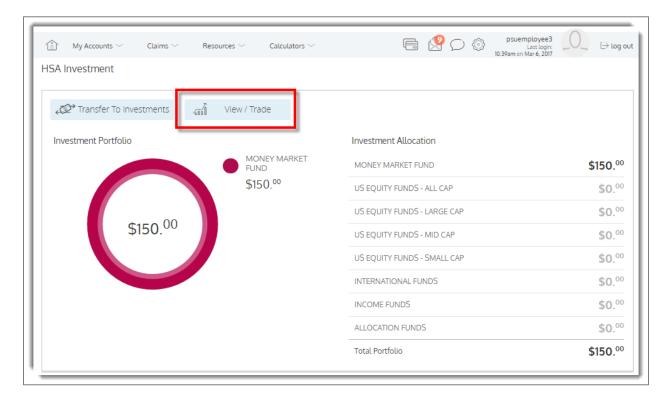

#### Set Up Online Access to Your Investment Account & Allocate Assets

Once your investment account has been opened, you can follow these easy steps to set up online access to your account.

Once logged into the member website, click **Accounts > My Accounts > Investment > View/Trade**. You will manage your investment account through our HSA investment partner's website. If a new window does not open automatically, check and disable your pop-blocker within the browser window.

You will be taken to the investment account homepage where you can begin managing your account, including setting up your investment elections. (See 'How to: Maximize Your HSA Investment Account', page 9, for more information).

#### Homepage

Each time you access your HSA investment account **Accounts > My Accounts > Investment > View/Trade**, you will come to your investment account homepage and summary. From this page, you can navigate to adjust allocations, manage portfolio, manage rebalancing, view statements and more!