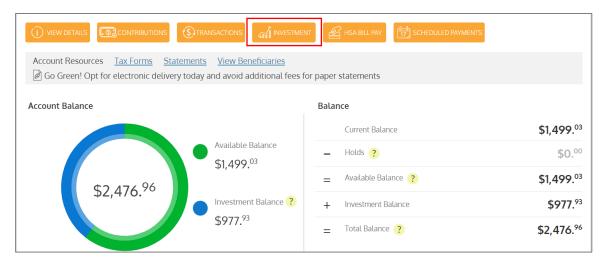

3. Click on Investment

4. Read the *Investment rules for your Health Saving Account* and click on Apply For An Investment Account.

| ন্থ্ৰ Investm | ent Rules for your Health Savi                                                                 | ng Account                                       |                                                                                                                                                                                                                                                                                                                                                                                                                                                                                                                                                                                                                                                                                                                                                                                                                                                                                                                                                                                                              |
|---------------|------------------------------------------------------------------------------------------------|--------------------------------------------------|--------------------------------------------------------------------------------------------------------------------------------------------------------------------------------------------------------------------------------------------------------------------------------------------------------------------------------------------------------------------------------------------------------------------------------------------------------------------------------------------------------------------------------------------------------------------------------------------------------------------------------------------------------------------------------------------------------------------------------------------------------------------------------------------------------------------------------------------------------------------------------------------------------------------------------------------------------------------------------------------------------------|
| E)            | You must maintain this balance<br>in your HSA in order to invest:<br>Your current HSA balance: | \$1,000. <sup>00</sup><br>\$2,271. <sup>38</sup> | Congratulations!<br>Congratulations. You are eligible to participate in the optional HSA Investment<br>Account.                                                                                                                                                                                                                                                                                                                                                                                                                                                                                                                                                                                                                                                                                                                                                                                                                                                                                              |
| 40)           | Transfers from your HSA to your<br>investment account must be<br>greater than or equal to:     | \$1. <sup>00</sup>                               | One of the many benefits of your enrollment in an HSA is that you have the option to<br>invest any amounts greater than the Investment Threshold in a variety of mutual<br>funds options. The Investment Threshold is established by the Administrator and<br>trades may not occur for less than \$1.                                                                                                                                                                                                                                                                                                                                                                                                                                                                                                                                                                                                                                                                                                        |
| 500Î          | Once your HSA balance reaches<br>this amount, you can begin<br>investing:                      | \$1,001. <sup>00</sup>                           | <ul> <li>Here's how to get started:</li> <li>Apply for an HSA Investment Account online by Clicking the 'Apply for an Investment Account' button below.</li> <li>Complete the application steps by reading all disclosures and submitting your investment application.</li> <li>If your application is submitted before 12 PM CST your account will be open within a few hours. If your application is submitted after 12 PM CST, it will be processed the next business day. Once your account is open you will receive a welcome email and you will be able to navigate to the investment portal. The first thing you should do is setup your investment allocation motel view of the sub to transfer money from your HSA Cash Account to your HSA Investment Account directly from this page. Only amounts above \$1,001 can be transferred to investments.</li> <li>Click the button below if you would like to establish an HSA Investment Account.</li> <li>APPLY FOR AN INVESTMENT ACCOUNT</li> </ul> |